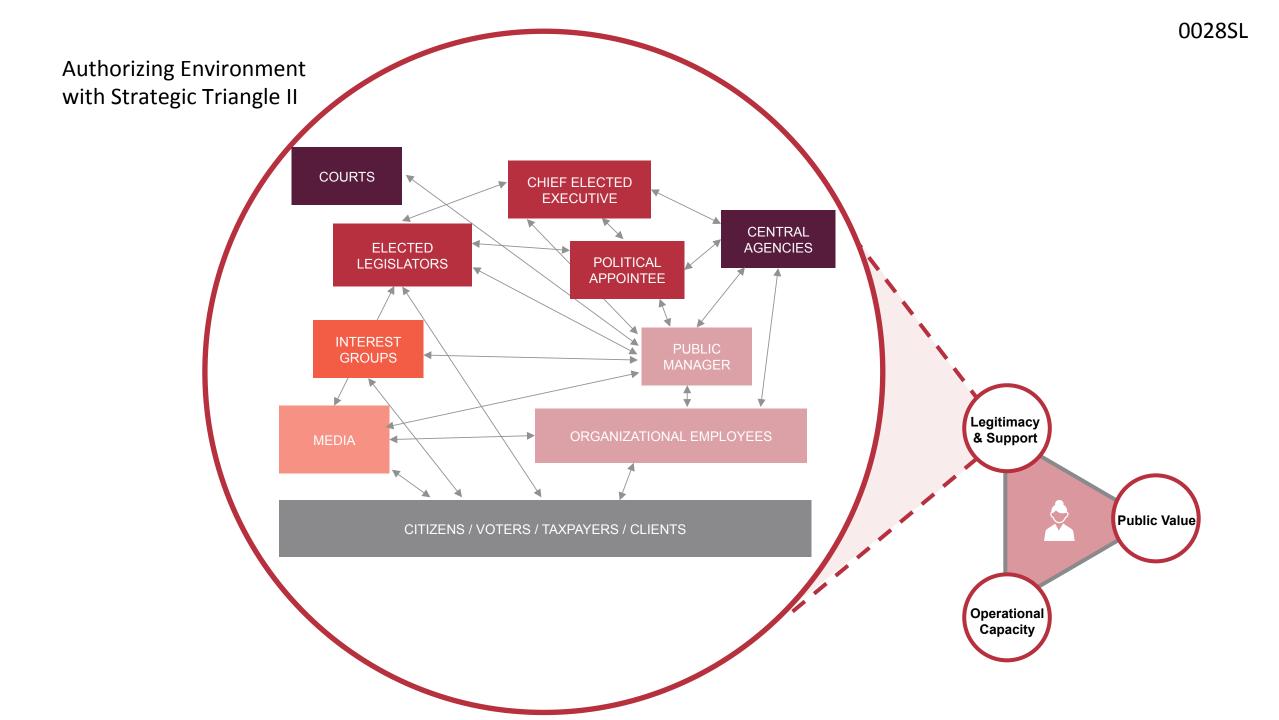

elfare | <ul> <li>"My Wellbeing"</li> <li>Needs met</li> <li>Wants satisfied</li> <li>Welfare and<br/>security advanced</li> </ul>                                     | <ul> <li><b>"Our Wellbeing"</b></li> <li>Prosperous and<br/>inclusive economy</li> <li>Safe and healthy social<br/>and physical<br/>environments</li> </ul>                                                        |
| istice | <ul> <li><b>"My Rights and Duties"</b></li> <li>Rights protected</li> <li>Autonomy and<br/>dignity secured</li> <li>Just duties fairly<br/>imposed</li> </ul> | <ul> <li>"Our Rights and Duties"</li> <li>Equal protection of rights</li> <li>Universal protection of dignity and autonomy</li> <li>Fair and equitable treatment of groups</li> <li>A just social order</li> </ul> |

## Authorizing Environment

















Collaboration: Aligning Collaborative Team