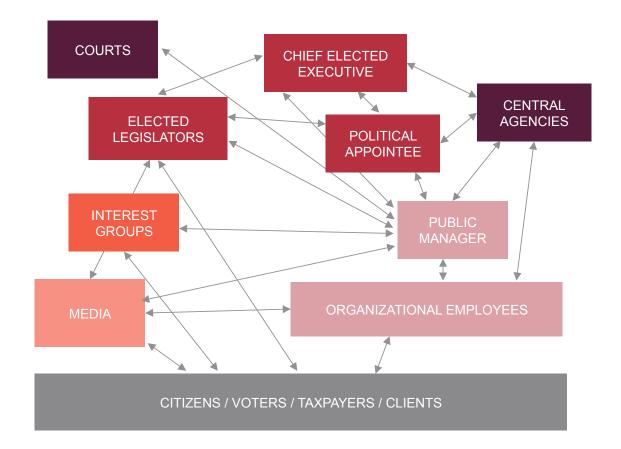

-|
| elfare | <ul> <li>"My Wellbeing"</li> <li>Needs met</li> <li>Wants satisfied</li> <li>Welfare and<br/>security advanced</li> </ul>                                     | <ul> <li><b>"Our Wellbeing"</b></li> <li>Prosperous and<br/>inclusive economy</li> <li>Safe and healthy social<br/>and physical<br/>environments</li> </ul>                                                        |
| istice | <ul> <li><b>"My Rights and Duties"</b></li> <li>Rights protected</li> <li>Autonomy and<br/>dignity secured</li> <li>Just duties fairly<br/>imposed</li> </ul> | <ul> <li>"Our Rights and Duties"</li> <li>Equal protection of rights</li> <li>Universal protection of dignity and autonomy</li> <li>Fair and equitable treatment of groups</li> <li>A just social order</li> </ul> |

## Authorizing Environment

















Collaboration: Aligning Collaborative Team