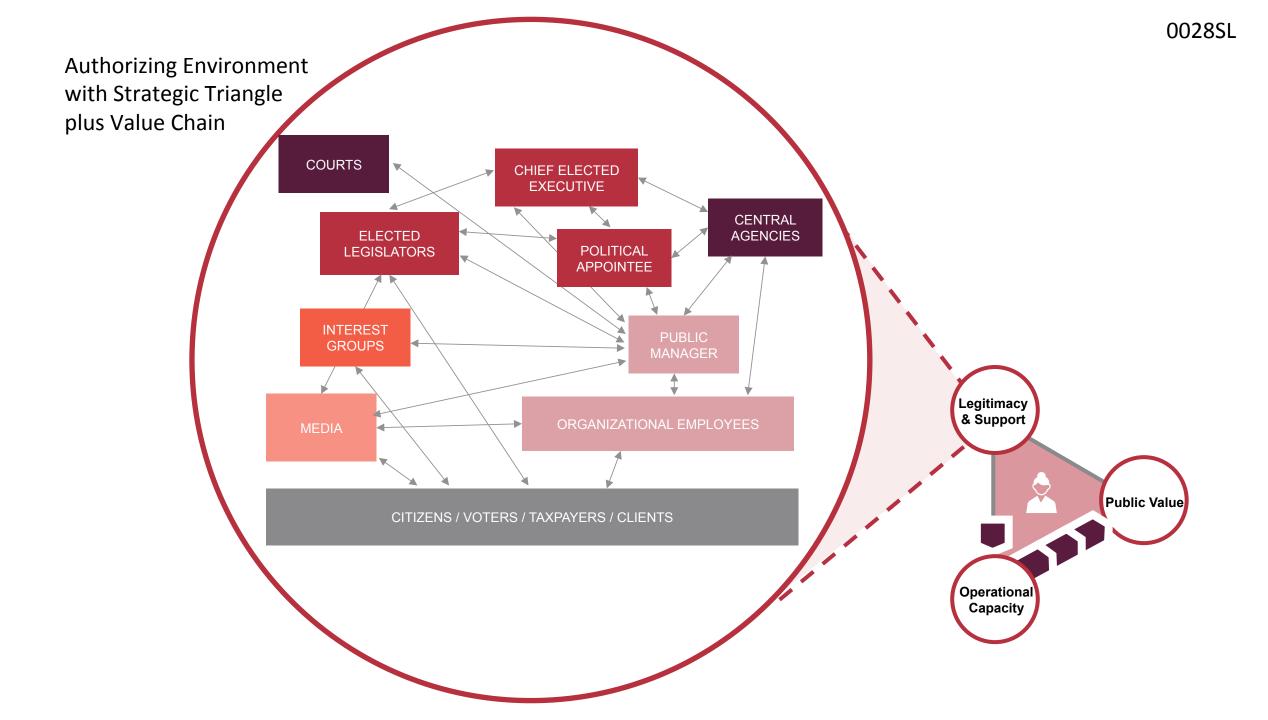

lfare | <ul> <li>"My Wellbeing"</li> <li>Needs met</li> <li>Wants satisfied</li> <li>Welfare and<br/>security advanced</li> </ul>                                     | <ul> <li><b>"Our Wellbeing"</b></li> <li>Prosperous and<br/>inclusive economy</li> <li>Safe and healthy social<br/>and physical<br/>environments</li> </ul>                                                        |
| istice | <ul> <li><b>"My Rights and Duties"</b></li> <li>Rights protected</li> <li>Autonomy and<br/>dignity secured</li> <li>Just duties fairly<br/>imposed</li> </ul> | <ul> <li>"Our Rights and Duties"</li> <li>Equal protection of rights</li> <li>Universal protection of dignity and autonomy</li> <li>Fair and equitable treatment of groups</li> <li>A just social order</li> </ul> |

## Authorizing Environment

















Collaboration: Aligning Collaborative Team