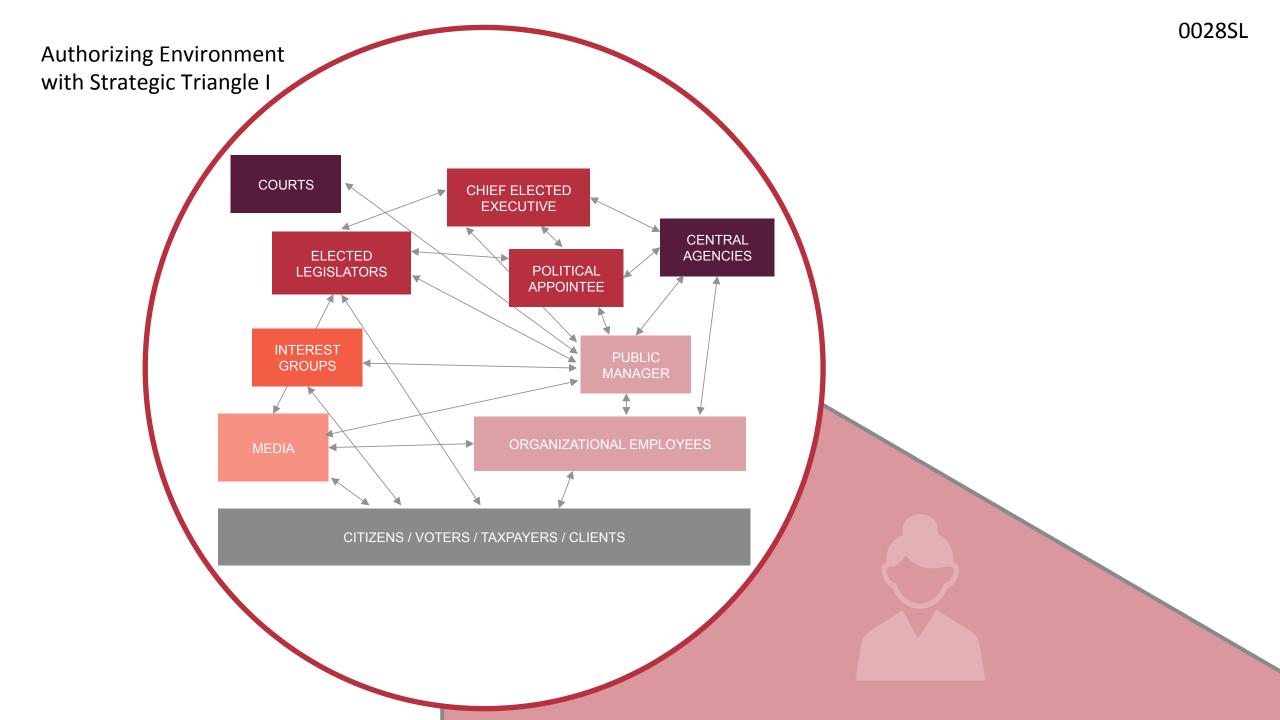

| elfare | <ul> <li>"My Wellbeing"</li> <li>Needs met</li> <li>Wants satisfied</li> <li>Welfare and<br/>security advanced</li> </ul>                                     | <ul> <li><b>"Our Wellbeing"</b></li> <li>Prosperous and<br/>inclusive economy</li> <li>Safe and healthy social<br/>and physical<br/>environments</li> </ul>                                                        |
| istice | <ul> <li><b>"My Rights and Duties"</b></li> <li>Rights protected</li> <li>Autonomy and<br/>dignity secured</li> <li>Just duties fairly<br/>imposed</li> </ul> | <ul> <li>"Our Rights and Duties"</li> <li>Equal protection of rights</li> <li>Universal protection of dignity and autonomy</li> <li>Fair and equitable treatment of groups</li> <li>A just social order</li> </ul> |

## Authorizing Environment

















Collaboration: Aligning Collaborative Team